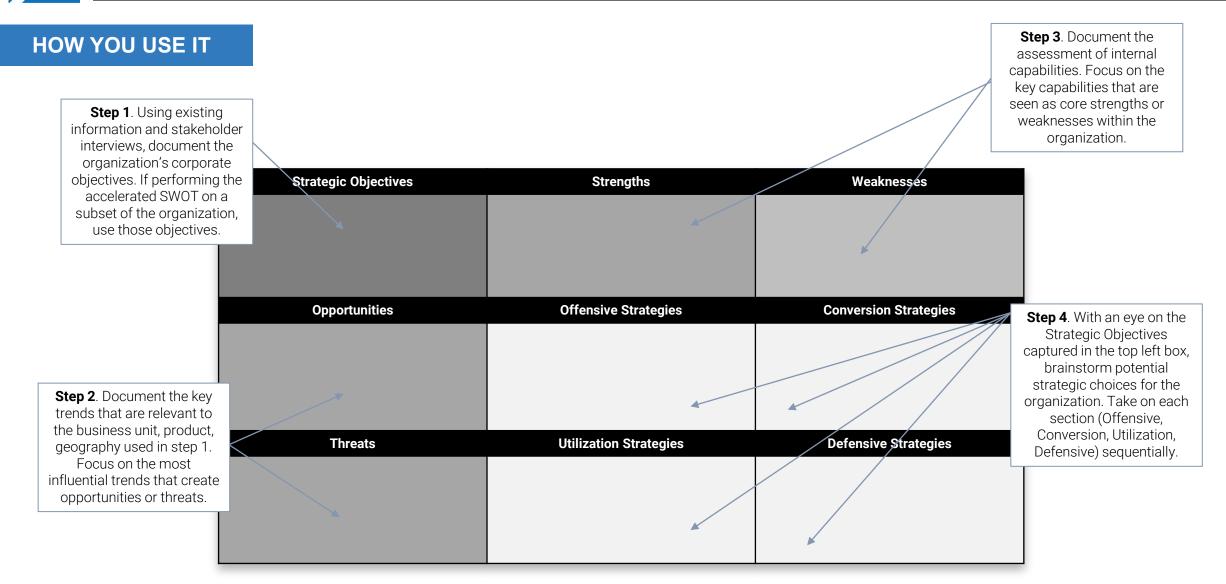

## HOW YOU USE IT

**Offensive Strategies = Strengths + Opportunity** Where can a market opportunity be exploited by leveraging a corporate strength.

## Conversion Strategies = Weakness + Opportunity

Where can market opportunities be leveraged to overcome a corporate weakness.

### **Utilization Strategies = Strength + Threat**

Where can a Strength be leveraged to overcome a market threat.

### **Defensive Strategies = Weakness + Threat**

What strategy can be employed to neutralize a weakness at the same time as mitigating a threat.

| Strengths              | Weaknesses            |
|------------------------|-----------------------|
|                        |                       |
|                        |                       |
|                        |                       |
|                        |                       |
| Offensive Strategies   | Conversion Strategies |
|                        |                       |
|                        |                       |
|                        |                       |
|                        |                       |
| Utilization Strategies | Defensive Strategies  |
|                        |                       |
|                        |                       |
|                        |                       |
|                        |                       |
|                        | Offensive Strategies  |

# Accelerated SWOT Analysis Report

| Strategic Objectives | Strengths              | Weaknesses            |
|----------------------|------------------------|-----------------------|
|                      |                        |                       |
|                      |                        |                       |
|                      |                        |                       |
|                      |                        |                       |
| Opportunities        | Offensive Strategies   | Conversion Strategies |
|                      |                        |                       |
|                      |                        |                       |
|                      |                        |                       |
|                      |                        |                       |
| Threats              | Utilization Strategies | Defensive Strategies  |
|                      |                        |                       |
|                      |                        |                       |
|                      |                        |                       |
|                      |                        |                       |